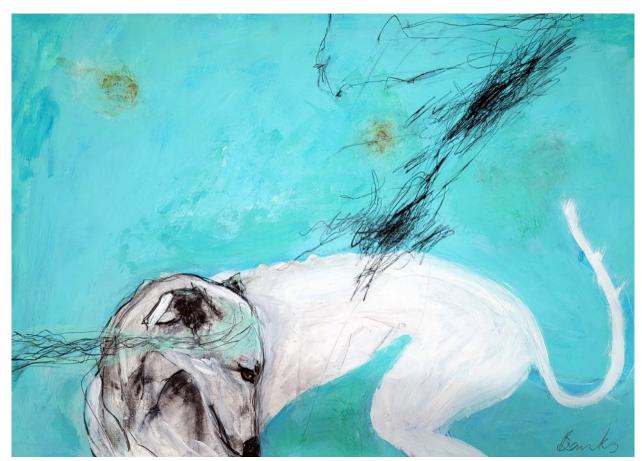

GHOSTIES, mixed media on paper, 70 x 100 cm

MAGIC IN THE STARS, mixed media on paper, 70 x 100 cm  $\,$ 

STILLNESS, mixed media on paper,  $70 \times 100 \text{ cm}$ 

HAPPINESS ON THE WING, mixed media on paper, 70 x 100 cm  $\,$ 