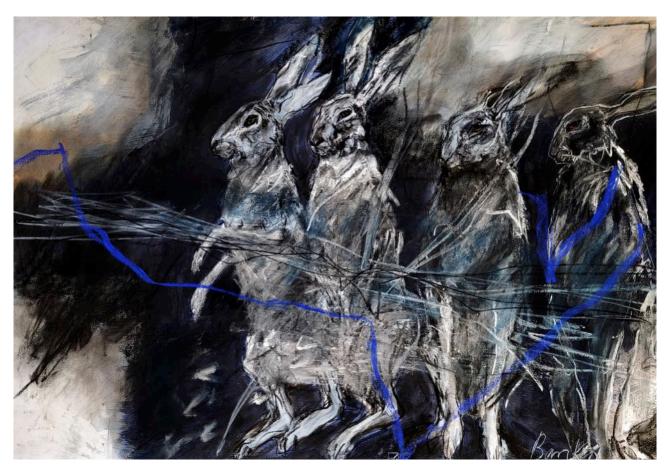

MEANDER, mixed media on paper, 70 x 100 cm

CAUGHT BY THE RAIN, mixed media on paper, 70 x 100 cm

TWO WOLVES, mized media on paper,  $70 \times 100 \text{ cm}$ 

I KNOW THAT THEY HAVE SOULS, mixed media on paper, 70 x 100 cm