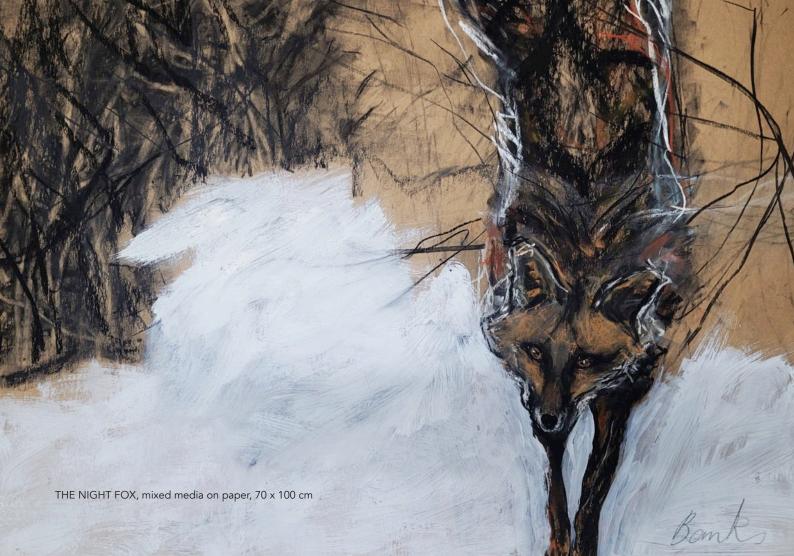

### MARGO BANKS

Cast a Spell 9 January - 1 February 2025

| A Touch of Quiet Grace      | mixed media on paper          | 70 x 100cm                          |
|-----------------------------|-------------------------------|-------------------------------------|
| Caught by the Rain          | mixed media on paper          | 70 x 100cm                          |
| Ghosties                    | mixed media on paper          | 70 x 100cm                          |
| Happiness on the Wing       | mixed media on paper          | 70 x 100cm                          |
| I Know That They Have Souls | mixed media on paper          | 70 x 100cm                          |
| Magic in the Stars          | mixed media on paper          | 70 x 100cm                          |
| Meander                     | mixed media on paper          | 70 x 100cm                          |
| Stillness                   | mixed media on paper          | 70 x 100cm                          |
| Magic of March              | mixed media on paper          | 70 x 100cm                          |
| The Night Fox               | mixed media on paper          | 70 x 100cm                          |
| An Madra Rua                | mixed media on paper          | 70 x 100cm                          |
| The Vixen's Territory       | mixed media on paper          | 70 x 100cm                          |
| This Is Her World           | mixed media on paper          | 70 x 100cm                          |
| Two Wolves                  | mixed media on paper          | 70 x 100cm                          |
| Waiting for the Walk        | mixed media on paper          | 70 x 100cm                          |
| Skellig Beag                | mixed media on paper          | 50 x 70cm                           |
| The Mystery of the Hare     | bronze, edition of 5 (+ 2 AP) | $78 \times 48 \times 30 \text{ cm}$ |
|                             |                               |                                     |