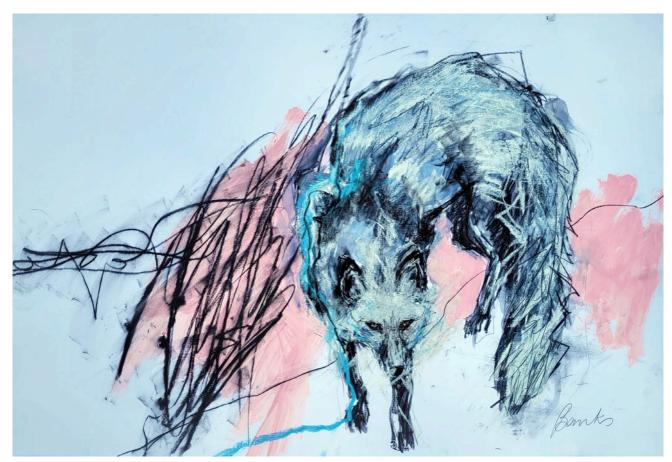

AN MADRA RUA, mixed media on paper,  $70 \times 100 \text{ cm}$ 

THE MAGIC OF MARCH, mixed media on paper, 70 x 100 cm

WAITING FOR THE WALK, mixed media on paper,  $70 \times 100 \text{ cm}$ 

A TOUCH OF QUIET GRACE, mixed media on paper, 70 x 100 cm