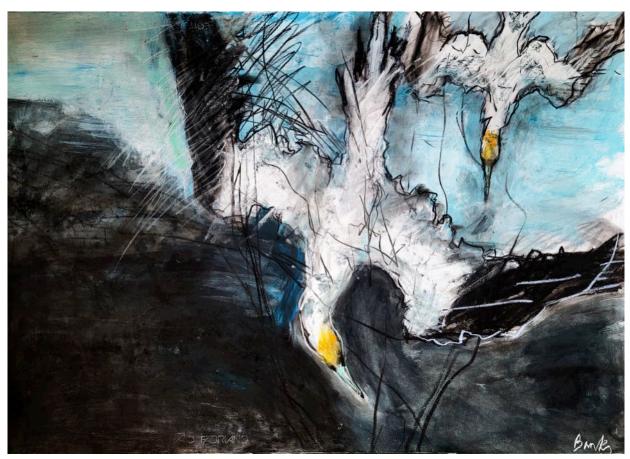

GHOSTIES, mixed media on paper, 70 x 100 cm

MAGIC IN THE STARS, mixed media on paper, 70 x 100 cm  $\,$ 

STILLNESS, mixed media on paper,  $70 \times 100 \text{ cm}$ 

HAPPINESS ON THE WING, mixed media on paper, 70 x 100 cm  $\,$ 