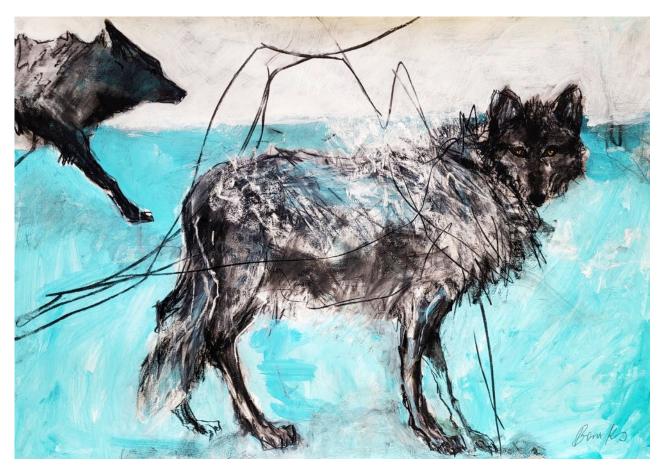

MEANDER, mixed media on paper, 70 x 100 cm

CAUGHT BY THE RAIN, mixed media on paper, 70 x 100 cm

TWO WOLVES, mized media on paper,  $70 \times 100 \text{ cm}$ 

I KNOW THAT THEY HAVE SOULS, mixed media on paper, 70 x 100 cm