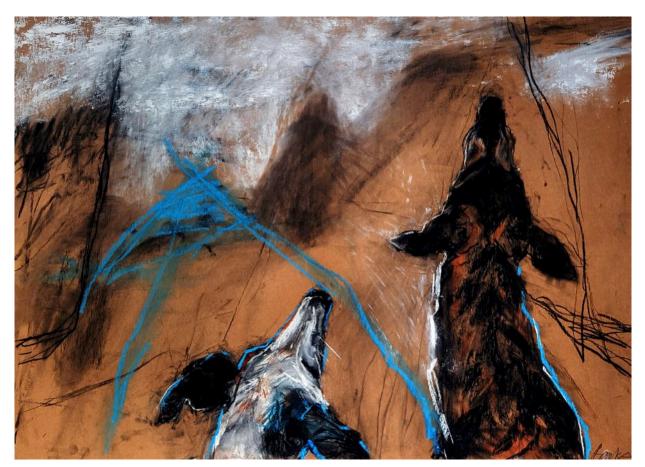

MEANDER, mixed media on paper, 70 x 100 cm

CAUGHT BY THE RAIN, mixed media on paper, 70 x 100 cm

TWO WOLVES, mized media on paper,  $70 \times 100 \text{ cm}$ 

I KNOW THAT THEY HAVE SOULS, mixed media on paper, 70 x 100 cm